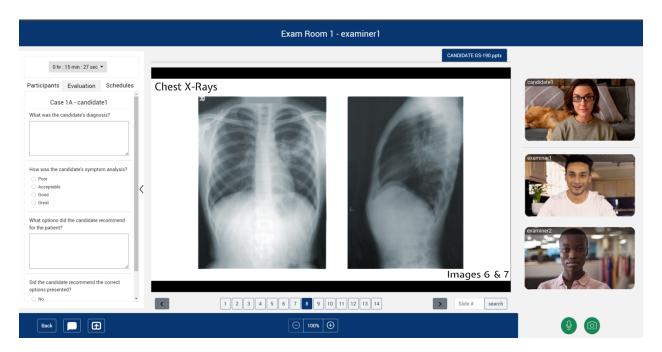

#### SECURE ONLINE ORAL EXAMINATIONS

#### Featuring:

- *Knock*™ oral examination platform, used to administer thousands of medical specialty board oral exams.
- Integrated live remote proctoring, assessments, secure waiting rooms, video recording, and *Concierge*™ assistance.
- **Command Center™** for test-day management, dynamic technical support, and board member oversight of the testing event.